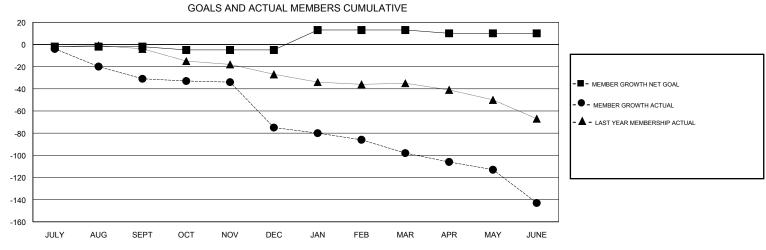

## GMT: OPEN **LOCATION IOWA GMT CA** Clubs Members RESULTS FOR 2018-2019 RESULTS FOR 2018-2019 NEW CLUB GOAL NEW CLUBS DROPPED CLUBS MEMBER GROWTH NET MEMBER GROWTH DROPPED QUARTER QUARTER GOAL ACTUAL MEMBERS ACTUAL (including transfers) 0 0 2 -2 11 41 JULY/AUG/SEPT JULY/AUG/SEPT -3 29 59 OCT/NOV/DEC OCT/NOV/DEC 0 1 10 18 32 JAN/FEB/MAR JAN/FEB/MAR 0 0 -3 60 18 APR/MAY/JUNE APR/MAY/JUNE